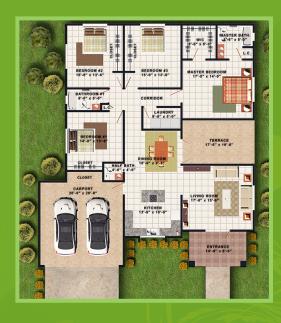

# ALEXA II MODEL

#### **DESCRIPTION:**

- Single-story house
- 4 Bedroom
- 2 1/2 Bathroom
- Double garage
- Living Room
- Dining Room
- Kitchen
- Laundry
- Walking Closet
- Interior terrace
- 2,725 Sq. Ft.