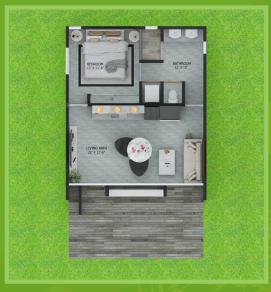

# TINY MODEL

#### **DESCRIPTION**

- Single-story house
- 1 Bedroom
- 1 Bath
- Family Room
- Dining Room
- Kitchen
- Laundry
- 600 Sq. Ft.