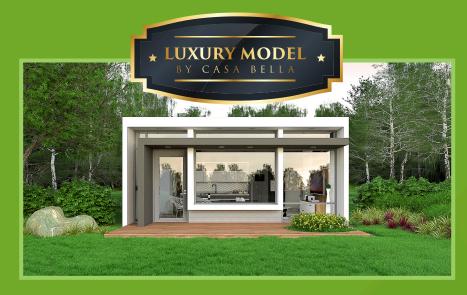

# TINY MODEL

#### **DESCRIPTION**

- Single-story house
- 1 Bedroom
- 1 Bath
- Family Room
- Dining Room
- Kitchen
- Laundry
- 600 Sq. Ft.