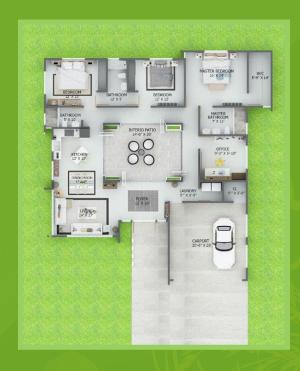

# KRYSTAL MODEL

#### **DESCRIPTION:**

- Single-story house
- 4 Bedroom
- 3 Bathroom
- Double garage
- Living Room
- Dining Room
- Kitchen
- Laundry
- Walking Closet
- Terrace
- 2,912 Sq. Ft.