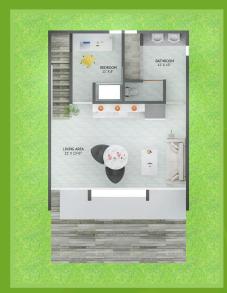

# TINY MODEL - 2 STORIES

#### **DESCRIPTION**

- Two-story house
- 2 Bedroom
- 1 Bath
- Family Room
- Dining Room
- Kitchen
- Laundry
- 933 Sq. Ft.