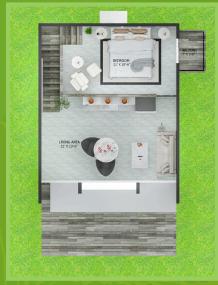

# TINY MODEL - 2 STORIES

#### **DESCRIPTION**

- Two-story house
- 2 Bedroom
- 1 Bath
- Family Room
- Dining Room
- Kitchen
- Laundry
- 933 Sq. Ft.