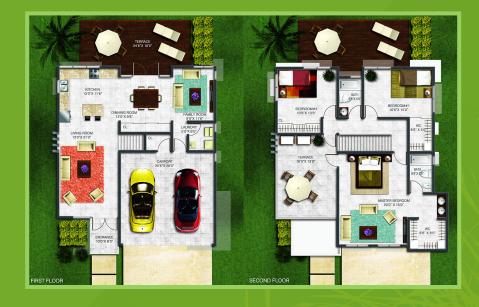

### **DESCRIPTION:**

- Two-story house
- 3 Bedroom
- 2 1/2 Bathroom
- Double garage
- Living Room
- Dining Room
- Kitchen
- Laundry
- Walking Closet
- Second floor terrace (no-roof)
- 2,205 Sq. Ft.