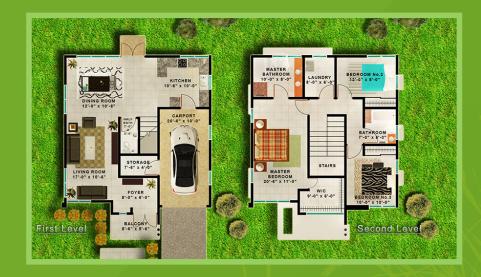

# SHIRLEY MODEL

### **DESCRIPTION:**

- Two-story house
- 3 Bedroom
- 2 <sup>1/2</sup> Bathroom
- Garage
- Family
- Dining Room
- Kitchen
- Laundry
- Walking Closet
- 1,900 Sq. Ft.